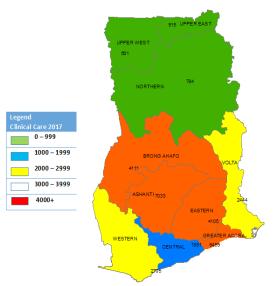

Opportunistic Infections (OIs) occur when the immune system is compromised due to the HIV destroying the CD4+ cells. It is important to start treating OIs before initiating a client on ART.

To prevent Ols in PLHIV, a total 22,120 of Persons were given Cotrimoxazole (Septrin) prophylaxis in 2017. The breakdown includes 20,290 adults (6,230 males and 14,060 females) and 1,803 children (921 boys and 909 girls). Table 3.1A shows the regional distribution of clients who were diagnosed with HIV but were yet to be enrolled on ART. Figure 3.1 is a pictoral representation of the same data.

Fig 3.1: Regional distribution of new clients in Clinical Care 2017