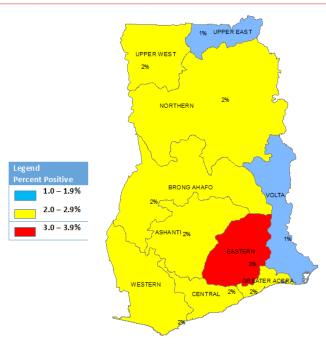

The Programme successfully disseminated the results of the 2017 HSS survey. The 2017 HSS was successfully conducted in all the 40 sentinel sites, and prevalence among pregnant women was 2.1% as against 2.4% in 2016. Figure 5.1 is a map of Ghana showing the regional HIV prevalence.

Fig. 5.1: Regional HIV Prevalence (HSS, 2017)