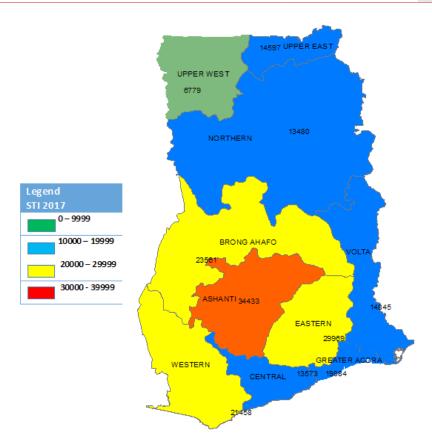

The Programme successfully disseminated the results of the 2017 HSS survey. The 2017 HSS was successfully conducted in all the 40 sentinel sites, and prevalence among pregnant women was 2.1% as against 2.4% in 2016. Figure 5.1 is a map of Ghana showing the regional HIV prevalence.

Fig. 5.1: Regional HIV Prevalence (HSS, 2017)

Table 5.1: STI Cases in 2017

| Region        | Genital Ulcer | Vaginal Discharge | Urethral Discharge | Total   |
|---------------|---------------|-------------------|--------------------|---------|
| Ashanti       | 1,692         | 26,581            | 6,160              | 34,433  |
| Brong Ahafo   | 714           | 18,928            | 3,919              | 23,561  |
| Central       | 400           | 11,499            | 1,674              | 13,573  |
| Eastern       | 884           | 24,776            | 4,309              | 29,969  |
| Greater Accra | 801           | 14,889            | 4,194              | 19,884  |
| Northern      | 447           | 11,858            | 1,175              | 13,480  |
| Upper East    | 161           | 13,709            | 727                | 14,597  |
| Upper West    | 171           | 6,275             | 333                | 6,779   |
| Volta         | 693           | 11,725            | 2,427              | 14,845  |
| Western       | 950           | 17,113            | 3,395              | 21,458  |
| Total         | 6,913         | 157,353           | 28,313             | 192,579 |

Fig 5.3: Regional Map of STI Cases In 2017