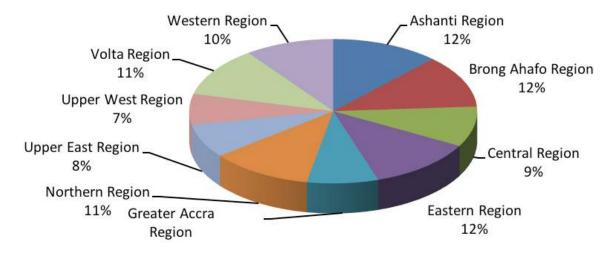

#### 7.2 Financial Support to Regions

The programme disbursed a total amount of \$78,396.96

to all the ten regions to undertake monitoring activities at both regional and district levels, in 2017. Below is a table showing the actual amounts allocated to each region and a graphical representation of the amounts allocated.