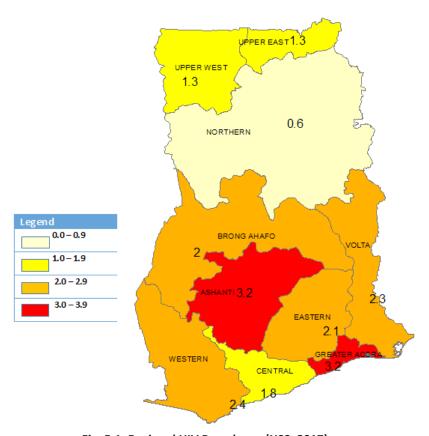

The Programme successfully disseminated the results of the 2017 HSS survey. The 2017 HSS was successfully conducted in all the 40 sentinel sites, and prevalence among pregnant women was 2.1% as against 2.4% in 2016. Figure 5.1 is a map of Ghana showing the regional HIV prevalence.

Fig. 5.1: Regional HIV Prevalence (HSS, 2017)