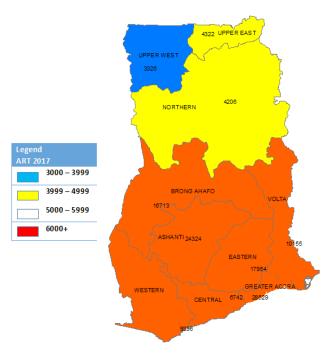

At the end of 2017, a cumulative total of **125,667** PLHIV were active and on ARV medication, see Table 3.6 and Figure 3.2. These are made up of 119,165 adults (91,194

females and 27,971 males and 6,503 children made up of (3,289 girls and 3,213 boys).

Table 3.6: Total number of Clients on treatment as at Dec. 2017 by region

| REGIONS       | ADULT   | PAEDIATRIC | TOTAL   |
|---------------|---------|------------|---------|
| Ashanti       | 23,100  | 1,224      | 24,324  |
| Brong Ahafo   | 15,775  | 938        | 16,713  |
| Central       | 6,432   | 310        | 6,742   |
| Eastern       | 16,998  | 956        | 17,954  |
| Greater Accra | 27,005  | 1,524      | 28,529  |
| Northern      | 3,999   | 207        | 4,206   |
| Upper East    | 4,103   | 219        | 4,322   |
| Upper West    | 3,187   | 139        | 3,326   |
| Volta         | 9,582   | 573        | 10,155  |
| Western       | 8,984   | 412        | 9,396   |
| Total         | 119,165 | 6,502      | 125,667 |

Fig 3.2: Regional distribution of clients newly initiated on ART in 2017

Cumulatively, a total of 1,720 of clients on ART died in treatment due to adverse clinical events. 2017. Two hundred seven (247) of those on ART stopped