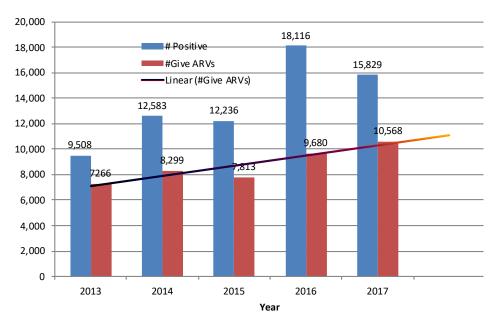

Table 2.8 shows an increasing trend in number of pregnant women tested for HIV from 2013 to 2017. The number of positive women, however, decreased by 2,287

whereas the percentage of positive women who were put on ARVs increased by 14%. A graphical trend is shown in Figure 2.2.3.

Table 2.8. Trend analysis for PMTCT uptake and the provision of ARVs from 2013 to 2017.

| Indicator                   | 2013    | 2014    | 2015    | 2016    | 2017    |
|-----------------------------|---------|---------|---------|---------|---------|
| No of Pregnant Women Tested | 492,622 | 601,726 | 694,329 | 702,381 | 820,191 |
| # Positive                  | 9,508   | 12,583  | 12,236  | 18,116  | 15,829  |
| % Positive                  | 2.0%    | 2.0%    | 1.8%    | 2.6%    | 1.9%    |
| # Given ARVs                | 7,266   | 8,299   | 7,813   | 9,680   | 10,568  |
| % Given ARVs                | 76%     | 66%     | 64%     | 53%     | 67%     |

Fig 2.3: Trend in number of positive pregnant women given ARVs from 2013 to 2017