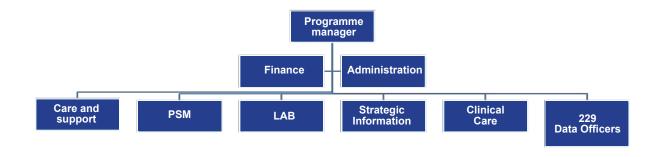

#### 7.2 Financial Support to Regions

The programme disbursed a total amount of \$78,396.96

to all the ten regions to undertake monitoring activities at both regional and district levels, in 2017. Below is a table showing the actual amounts allocated to each region and a graphical representation of the amounts allocated.

#### **Table 7.4 Financial Support to Regions**

| REGION               | MONITORING |
|----------------------|------------|
|                      | USD        |
| Ashanti Region       | 9,522.02   |
| Brong Ahafo Region   | 9,270.73   |
| Central Region       | 7,068.95   |
| Eastern Region       | 9,368.22   |
| Greater Accra Region | 6,276.85   |
| Northern Region      | 8,966.33   |
| Upper East Region    | 5,978.29   |
| Upper West Region    | 5,369.47   |
| Volta Region         | 8,709.20   |
| Western Region       | 7,866.90   |
| TOTAL                | 78,396.96  |