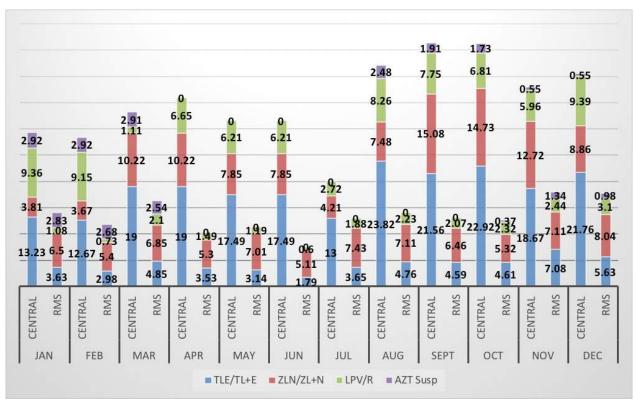

#### 3.2.2.3 Availability of tracer ARVs

Commodity availability at the central and regional levels are as shown below.

Fig 3.2.2: Availability of tracer ARVs (MoS)\_2017 Legend:

#### TLE/TL+E

Tenofovir+Lamivudine+Efavirenz, 300mg+300mg+600mg / Lamivudine +Tenofovir, 150mg+ 300mg + Efavirenz Capsule, 600mg

#### ZLN/ZL+N

Lamivudine+Zidovudine+Nevirapine 150+300+200 / Zidovudine + Lamivudine Tablet, 300 mg +150 mg

#### **AZT Susp**

Zidovudine Syrup, 10 mg/ml

#### LPV/R

Lopinavir + Ritonavir Tablet, 200 mg +50 mg