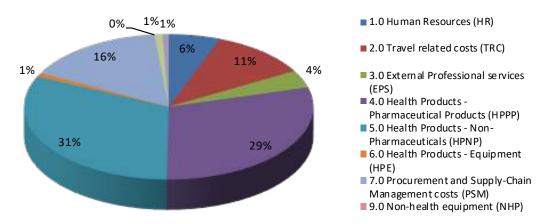

| Cost Groupings                                          | NFM Grant     | Others       | Total Expenditures |
|---------------------------------------------------------|---------------|--------------|--------------------|
|                                                         | USD           | USD          | USD                |
| 1.0 Human Resources (HR)                                | 2,222,442.60  | 140,523.75   | 2,362,966.35       |
| 2.0 Travel related costs (TRC)                          | 3,633,472.46  | 857,873.27   | 4,491,345.73       |
| 3.0 External Professional services (EPS)                | 1,585,060.37  |              | 1,585,060.37       |
| 4.0 Health Products - Pharmaceutical Products (HPPP)    | 12,071,958.62 |              | 12,071,958.62      |
| 5.0 Health Products - Non-Pharmaceuticals (HPNP)        | 12,908,181.73 |              | 12,908,181.73      |
| 6.0 Health Products - Equipment (HPE)                   | 358,325.55    |              | 358,325.55         |
| 7.0 Procurement and Supply-Chain Management costs (PSM) | 6,392,621.27  |              | 6,392,621.27       |
| 9.0 Non-health equipment (NHP)                          | 14,694.57     |              | 14,694.57          |
| 10.0 Communication Material and Publications (CMP)      | 371,151.35    |              | 371,151.35         |
| 11.0 Programme Administration costs (PA)                | 41,381.44     | 243,678.19   | 285,059.63         |
| TOTAL                                                   | 39,599,289.96 | 1,242,075.21 | 40,841,365.17      |

Fig: 7.2 Total expenditure by Cost Groupings in 2017