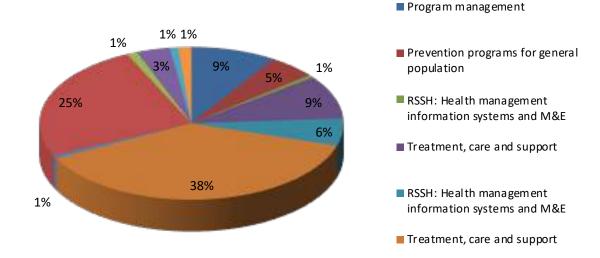

#### **Table 7.3 Total Expenditure by Modules**

| By Module                                                                  | NFM Grant     | Others       | Total            |
|----------------------------------------------------------------------------|---------------|--------------|------------------|
|                                                                            | USD           | USD          | Expenditures USD |
|                                                                            | 030           | ענט          | ענט              |
| Program management                                                         | 2,442,771.38  | 1,242,075.19 | 3,684,846.57     |
| Prevention programs for general population                                 | 2,049,435.50  |              | 2,049,435.50     |
| RSSH: Health management information systems and M&E                        | 256,598.70    |              | 256,598.70       |
| Treatment, care and support                                                | 3,766,000.27  |              | 3,766,000.27     |
| RSSH: Health management information systems and M&E                        | 2,341,009.41  |              | 2,341,009.41     |
| Treatment, care and support                                                | 15,308,426.01 |              | 15,308,426.01    |
| RSSH: Integrated service delivery and quality improvement                  | 257,205.28    |              | 257,205.28       |
| PMTCT                                                                      | 10,161,231.45 |              | 10,161,231.45    |
| RSSH: Human resources for health (HRH), including community health workers | 448,897.72    |              | 448,897.72       |
| RSSH: Health management information systems and M&E                        | 1,449,889.37  |              | 1,449,889.37     |
| Treatment, care and support                                                | 355,205.30    |              | 355,205.30       |
| тв/ніv                                                                     | 576,143.44    |              | 576,143.44       |
| RSSH: Financial management systems                                         | 186,476.15    |              | 186,476.15       |
| TOTAL                                                                      | 39,599,289.98 | 1,242,075.19 | 40,841,365.17    |

Fig: 7.3 Total expenditure by Modules in 2017