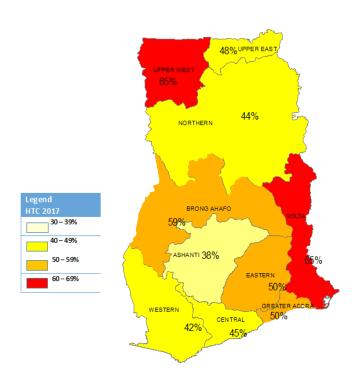

Table 2.4: HTC Coverage by Regions

| Region        | Targets   | Results Per Region | Coverage of Target |
|---------------|-----------|--------------------|--------------------|
| Ashanti       | 515,240   | 195,326            | 38%                |
| Brong Ahafo   | 243,322   | 143,615            | 59%                |
| Central       | 242,911   | 110,366            | 45%                |
| Eastern       | 273,973   | 137,875            | 50%                |
| Greater Accra | 442,358   | 220,550            | 50%                |
| Northern      | 270,362   | 117,940            | 44%                |
| Upper East    | 103,269   | 49,977             | 48%                |
| Upper West    | 72,182    | 47,088             | 65%                |
| Volta         | 225,612   | 146,452            | 65%                |
| Western       | 245,820   | 102,158            | 42%                |
| Total         | 2,635,049 | 1,271,347          | 48%                |

Fig 2.1: HIV Testing and Counseling Coverage for 2017

Table 2.5: HTC Service Data from 2015 to 2017

|                                       |         | 2015    |         |         | 2016    |           |         | 2017      |           |
|---------------------------------------|---------|---------|---------|---------|---------|-----------|---------|-----------|-----------|
| Indicator                             | М       | F       | Total   | M       | F       | Total     | М       | F         | Total     |
| # of People Accessing<br>HTC Services | 107,435 | 848,239 | 955,674 | 153,958 | 886,472 | 1,040,430 | 179,677 | 1,091,670 | 1,271,347 |
| # of HIV Positive Clients             | 11,141  | 34,722  | 45,863  | 14,095  | 43,650  | 57,709    | 14,422  | 44,838    | 59,260    |
| Percentage positive                   | 10.4    | 4.1     | 4.8     | 9.1     | 4.9     | 5.5       | 8.0     | 4.1       | 4.7       |